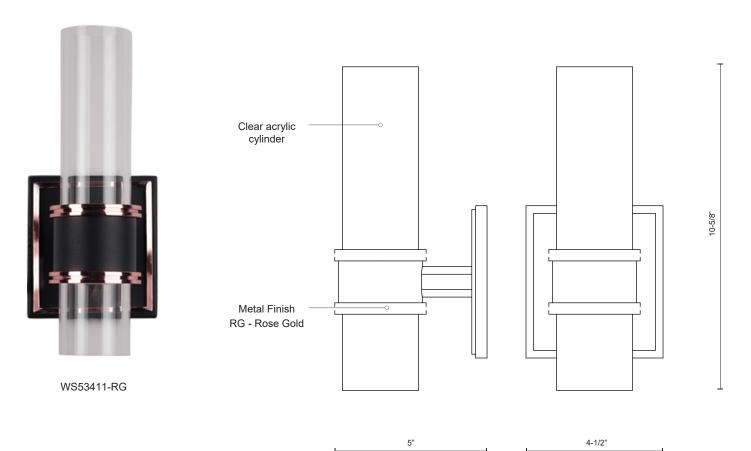

| WS53411<br>SPECIFICATION SHEET                  |                                      |               |                                   |                         |  | PROJECT<br>DATE TYPE |  |  |
|-------------------------------------------------|--------------------------------------|---------------|-----------------------------------|-------------------------|--|----------------------|--|--|
| <ul><li>Up and do</li><li>Matte black</li></ul> | wn lights<br>k backpla               | with clear ac | rylic cylinder<br>gold metal deta | itemporary wall sconces |  |                      |  |  |
| Color Temp<br>CRI (Ra)<br>Dimming<br>Rated Life | 3000K<br>>80<br>100% - 7<br>50,000 F |               |                                   |                         |  |                      |  |  |
| Voltage                                         | Watt                                 | LED<br>Lumens | Delivered<br>Lumens               | Finish(es)              |  |                      |  |  |
| 120V                                            | 16W                                  | 2 x 600       | 450*                              | RG                      |  |                      |  |  |